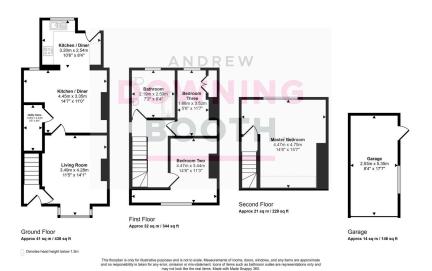

The ground floor accommodation consists of a beautifully presented living room and spacious kitchen/diner, whilst the first floor is home to bedrooms two and three as well as the tasteful contemporary bathroom, and the second floor is dedicated to an impressive Master bedroom.